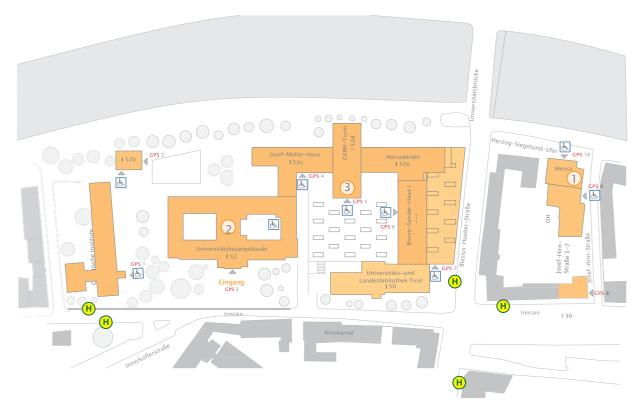

## **Venue Overview**

- 1 Department of Translation Studies
- 2 University Main Building
- 3 Building "Geiwi-Turm" (Humanities)

## **Room Overview**

| Room Name                      | Loc | ation                              | Floor                          |
|--------------------------------|-----|------------------------------------|--------------------------------|
| SR1                            | 1   | Department of Translation Studies  | 3 <sup>rd</sup> floor          |
| SR2                            | 1   | Department of Translation Studies  | 3 <sup>rd</sup> floor          |
| SR3                            | 1   | Department of Translation Studies  | 3 <sup>rd</sup> floor          |
| SR5                            | 1   | Department of Translation Studies  | 3 <sup>rd</sup> floor          |
| SR Josef-Hirn-Str.             | 1   | Department of Translation Studies  | 1 st floor (access via $3$ rd) |
| SR 6                           | 1   | Department of Translation Studies  | 3 <sup>rd</sup> floor          |
| SR 7                           | 1   | Department of Translation Studies  | 3 <sup>rd</sup> floor          |
| PC Room 413                    | 1   | Department of Translation Studies  | 4 <sup>th</sup> floor          |
| Besprechungszimmer (Room303)   | 1   | Department of Translation Studies  | 3 <sup>rd</sup> floor          |
| Cafeteria ("Mensa")            | 1   | Department of Translation Studies  | 1 st floor                     |
| Aula                           | 2   | University Main Building           | 1 st floor                     |
| DTA (Dolmetschtrainingsanlage) | 3   | Building "Geiwi-Turm" (Humanities) | 1 st floor                     |
|                                |     |                                    |                                |